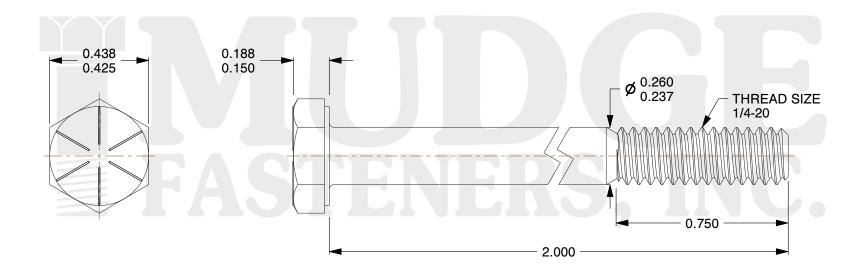

## Notes:

HEAD STYLE: HEX HEAD
SCREW TYPE: CAP SCREW
STANDARD: ANSI B18.2.1
MATERIAL: GRADE 8

5. FINISH: ZINC YELLOW

@ www.mudgefasteners.com

This file and any associated information and specifications are provided for reference and evaluation purposes only and are subject to change without notice. Mudge Fasteners makes no representations, warranties, or guarantees as to the appropriateness, accuracy, completeness, or suitability for any purpose of the file, information, or specification. You are solely responsible for the use of the file, information, and specifications.

| COMPONENT<br>DESCRIPTION | 1/4-20X2 HEX CAP GR.8<br>ZINC YELLOW | UNIT   |
|--------------------------|--------------------------------------|--------|
|                          |                                      | INCH   |
|                          |                                      | SHEET  |
|                          |                                      | 1 of 1 |
| PART NUMBER              | 221025C0200Z2                        | SCALE  |
| MATERIAL                 | GRADE 8                              | 2.390  |