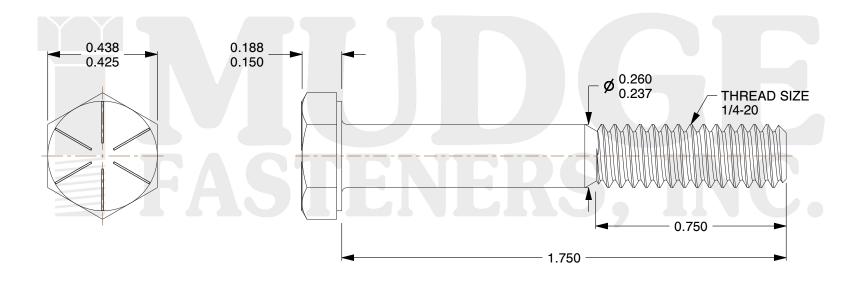

## Notes:

HEAD STYLE: HEX HEAD
SCREW TYPE: CAP SCREW
STANDARD: ANSI B18.2.1
MATERIAL: GRADE 8

5. FINISH: ZINC YELLOW

g www.mudgefasteners.com

This file and any associated information and specifications are provided for reference and evaluation purposes only and are subject to change without notice. Mudge Fasteners makes no representations, warranties, or guarantees as to the appropriateness, accuracy, completeness, or suitability for any purpose of the file, information, or specification. You are solely responsible for the use of the file, information, and specifications.

|                          |                                          | UNIT   |
|--------------------------|------------------------------------------|--------|
| COMPONENT<br>DESCRIPTION | 1/4-20X1-3/4 HEX CAP GR.8<br>ZINC YELLOW | INCH   |
|                          |                                          | SHEET  |
|                          |                                          | 1 of 1 |
| PART NUMBER              | 221025C0175Z2                            | SCALE  |
| MATERIAL                 | GRADE 8                                  | 2.645  |