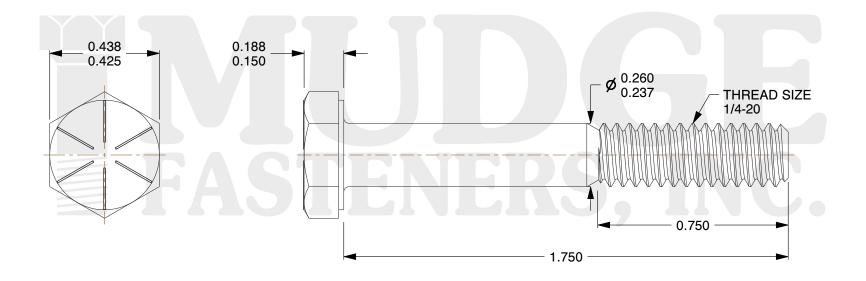

## Notes:

1. HEAD STYLE: HEX HEAD
2. SCREW TYPE: CAP SCREW
3. STANDARD: ANSI B18.2.1

4. MATERIAL: GRADE 8

5. FINISH: BLACK ZINC TRIVAENT

@www.mudgefasteners.com

This file and any associated information and specifications are provided for reference and evaluation purposes only and are subject to change without notice. Mudge Fasteners makes no representations, warranties, or guarantees as to the appropriateness, accuracy, completeness, or suitability for any purpose of the file, information, or specification. You are solely responsible for the use of the file, information, and specifications.

| COMPONENT<br>DESCRIPTION | 1/4-20X1-3/4 HEX CAP GR.8<br>TRIVAENT BLACK ZINC | UNIT   |
|--------------------------|--------------------------------------------------|--------|
|                          |                                                  | INCH   |
|                          |                                                  | SHEET  |
|                          |                                                  | 1 of 1 |
| PART NUMBER              | 221025C0175TZ4                                   | SCALE  |
| MATERIAL                 | GRADE 8                                          | 2.645  |