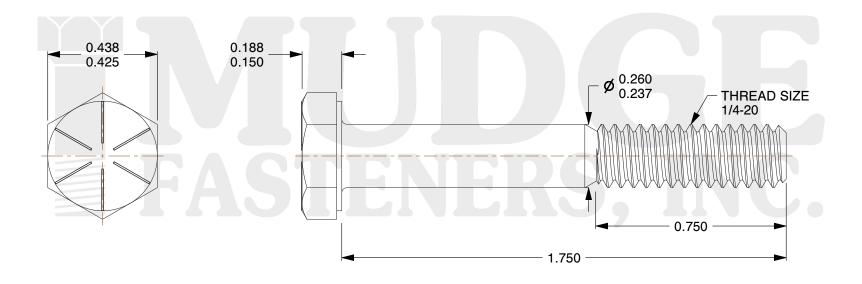

## Notes:

HEAD STYLE: HEX HEAD
 SCREW TYPE: CAP SCREW
 STANDARD: ANSI B18.2.1

4. MATERIAL: GRADE 8
5. FINISH: BLACK OXIDE

@www.mudgefasteners.com

This file and any associated information and specifications are provided for reference and evaluation purposes only and are subject to change without notice. Mudge Fasteners makes no representations, warranties, or guarantees as to the appropriateness, accuracy, completeness, or suitability for any purpose of the file, information, or specification. You are solely responsible for the use of the file, information, and specifications.

|                          |                                          | UNIT   |
|--------------------------|------------------------------------------|--------|
| COMPONENT<br>DESCRIPTION | 1/4-20X1-3/4 HEX CAP GR.8<br>BLACK OXIDE | INCH   |
|                          |                                          | SHEET  |
|                          |                                          | 1 of 1 |
| PART NUMBER              | 221025C0175BO                            | SCALE  |
| MATERIAL                 | GRADE 8                                  | 2.645  |