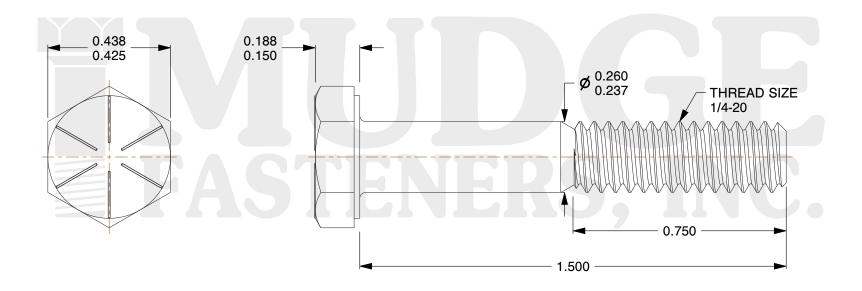

## Notes:

1. HEAD STYLE: HEX HEAD
2. SCREW TYPE: CAP SCREW
3. STANDARD: ANSI B18.2.1

4. MATERIAL: GRADE 8
5. FINISH: ZINC YELLOW

@www.mudgefasteners.com

This file and any associated information and specifications are provided for reference and evaluation purposes only and are subject to change without notice. Mudge Fasteners makes no representations, warranties, or guarantees as to the appropriateness, accuracy, completeness, or suitability for any purpose of the file, information, or specification. You are solely responsible for the use of the file, information, and specifications.

|                          |                                          | UNIT   |
|--------------------------|------------------------------------------|--------|
| COMPONENT<br>DESCRIPTION | 1/4-20X1-1/2 HEX CAP GR.8<br>ZINC YELLOW | INCH   |
|                          |                                          | SHEET  |
|                          |                                          | 1 of 1 |
| PART NUMBER              | 221025C0150Z2                            | SCALE  |
| MATERIAL                 | GRADE 8                                  | 2.961  |