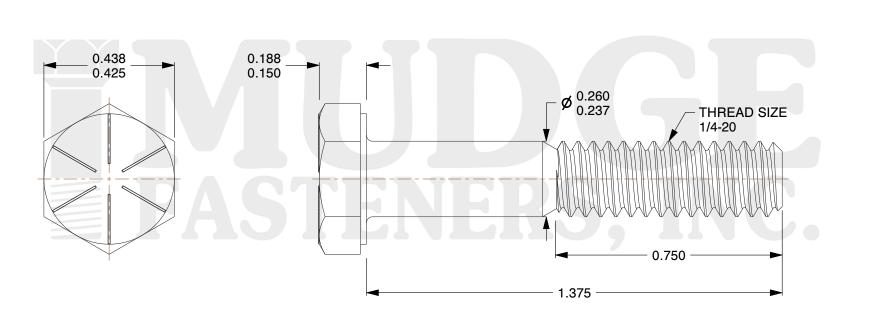

1. HEAD STYLE: HEX HEAD

2. SCREW TYPE: CAP SCREW

- 3. STANDARD: ANSI B18.2.1
- 4. MATERIAL: GRADE 8
- 5. FINISH: ZINC YELLOW

| FASTENERS, INC.          | C. appropriateness, accuracy, completeness, or suitability for any purpose of the file, information, or specification. You are solely responsible for the use of the file, information, and | This drawing is the property of<br>Mudge Fasteners. It contains<br>confidential proprietary<br>information that is Mudge<br>Fasteners property. Do not<br>disclose to or duplicate for<br>others except as authorized by<br>Mudge Fasteners. | COMPONENT<br>DESCRIPTION | 1/4-20X1-3/8 HEX CAP GR.8<br>ZINC YELLOW | UNIT   |
|--------------------------|---------------------------------------------------------------------------------------------------------------------------------------------------------------------------------------------|----------------------------------------------------------------------------------------------------------------------------------------------------------------------------------------------------------------------------------------------|--------------------------|------------------------------------------|--------|
|                          |                                                                                                                                                                                             |                                                                                                                                                                                                                                              |                          |                                          | INCH   |
|                          |                                                                                                                                                                                             |                                                                                                                                                                                                                                              |                          |                                          | SHEET  |
|                          |                                                                                                                                                                                             |                                                                                                                                                                                                                                              |                          |                                          | 1 of 1 |
|                          |                                                                                                                                                                                             |                                                                                                                                                                                                                                              | PART NUMBER              | 221025C0137Z2                            | SCALE  |
| & www.mudgefasteners.com |                                                                                                                                                                                             |                                                                                                                                                                                                                                              | MATERIAL                 | GRADE 8                                  | 3.149  |