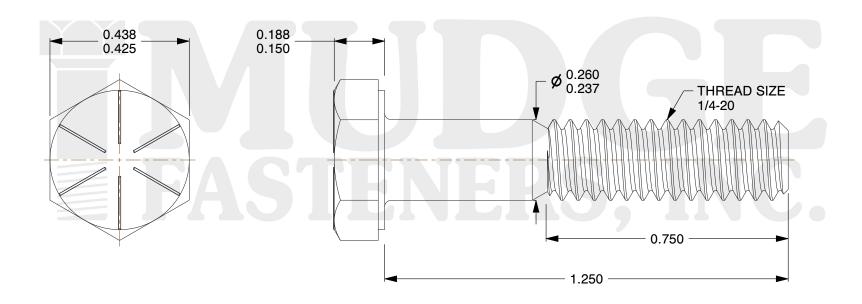

## Notes:

HEAD STYLE: HEX HEAD
SCREW TYPE: CAP SCREW
STANDARD: ANSI B18.2.1
MATERIAL: GRADE 8

5. FINISH: CLEAR ZINC

@ www.mudgefasteners.com

This file and any associated information and specifications are provided for reference and evaluation purposes only and are subject to change without notice. Mudge Fasteners makes no representations, warranties, or guarantees as to the appropriateness, accuracy, completeness, or suitability for any purpose of the file, information, or specification. You are solely responsible for the use of the file, information, and specifications.

|                          |                                         | UNIT   |
|--------------------------|-----------------------------------------|--------|
| COMPONENT<br>DESCRIPTION | 1/4-20X1-1/4 HEX CAP GR.8<br>CLEAR ZINC | INCH   |
|                          |                                         | SHEET  |
|                          |                                         | 1 of 1 |
| PART NUMBER              | 221025C0125ZC                           | SCALE  |
| MATERIAL                 | GRADE 8                                 | 3.363  |