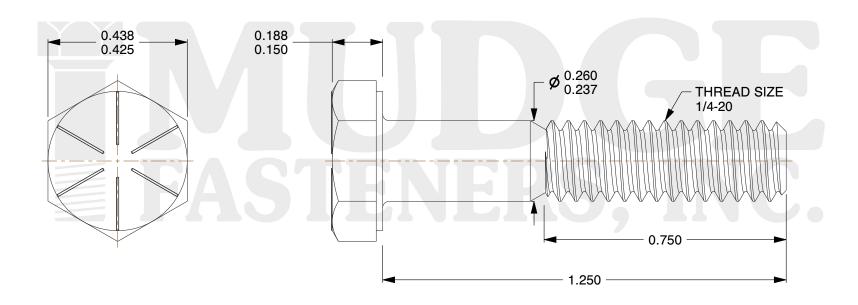

## Notes:

HEAD STYLE: HEX HEAD
SCREW TYPE: CAP SCREW
STANDARD: ANSI B18.2.1
MATERIAL: GRADE 8

5. FINISH: ZINC YELLOW

@www.mudgefasteners.com

This file and any associated information and specifications are provided for reference and evaluation purposes only and are subject to change without notice. Mudge Fasteners makes no representations, warranties, or guarantees as to the appropriateness, accuracy, completeness, or suitability for any purpose of the file, information, or specification. You are solely responsible for the use of the file, information, and specifications.

|                          |                                          | UNIT   |
|--------------------------|------------------------------------------|--------|
| COMPONENT<br>DESCRIPTION | 1/4-20X1-1/4 HEX CAP GR.8<br>ZINC YELLOW | INCH   |
|                          |                                          | SHEET  |
|                          |                                          | 1 of 1 |
| PART NUMBER              | 221025C0125Z2                            | SCALE  |
| MATERIAL                 | GRADE 8                                  | 3.363  |