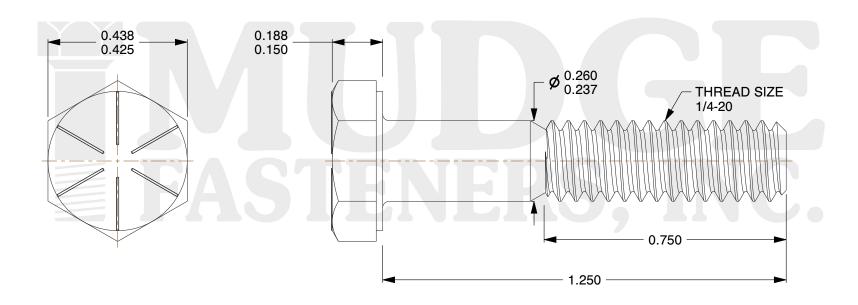

## Notes:

1. HEAD STYLE: HEX HEAD
2. SCREW TYPE: CAP SCREW
3. STANDARD: ANSI B18.2.1

4. MATERIAL: GRADE 8

5. FINISH: PLAIN

@ www.mudgefasteners.com

This file and any associated information and specifications are provided for reference and evaluation purposes only and are subject to change without notice. Mudge Fasteners makes no representations, warranties, or guarantees as to the appropriateness, accuracy, completeness, or suitability for any purpose of the file, information, or specification. You are solely responsible for the use of the file, information, and specifications.

|                          |                                    | UNIT   |
|--------------------------|------------------------------------|--------|
| COMPONENT<br>DESCRIPTION | 1/4-20X1-1/4 HEX CAP GR.8<br>PLAIN | INCH   |
|                          |                                    | SHEET  |
|                          |                                    | 1 of 1 |
| PART NUMBER              | 221025C0125PN                      | SCALE  |
| MATERIAL                 | GRADE 8                            | 3.363  |