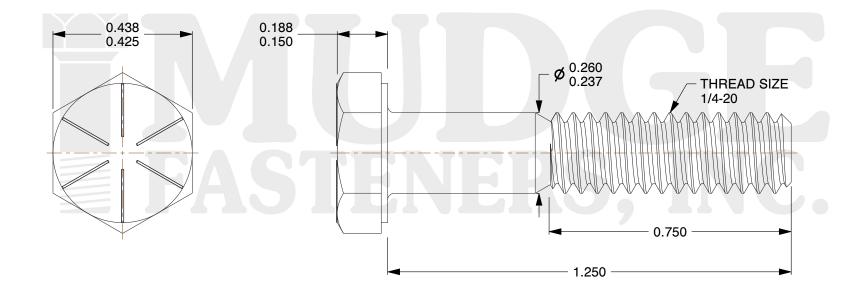

## 1. HEAD STYLE: HEX HEAD

2. SCREW TYPE: CAP SCREW

- 3. STANDARD: ANSI B18.2.1
- 4. MATERIAL: GRADE 8
- 5. FINISH: BLACK OXIDE

| FASTENERS INC            | ASTENERS, INC. appropriateness, accuracy, completeness, or suitability for any purpose of the file, information, or specification. You are solely responsible for the use of the file, information, and | Mudge Fasteners. It contains<br>confidential proprietary<br>information that is Mudge | COMPONENT<br>DESCRIPTION | 1/4-20X1-1/4 HEX CAP GR.8<br>BLACK OXIDE | UNIT<br>INCH<br>SHEET<br>1 of 1 |
|--------------------------|---------------------------------------------------------------------------------------------------------------------------------------------------------------------------------------------------------|---------------------------------------------------------------------------------------|--------------------------|------------------------------------------|---------------------------------|
|                          |                                                                                                                                                                                                         |                                                                                       | PART NUMBER              | 221025C0125BO                            | SCALE                           |
| & www.mudgefasteners.com |                                                                                                                                                                                                         |                                                                                       | MATERIAL                 | GRADE 8                                  | 3.363                           |