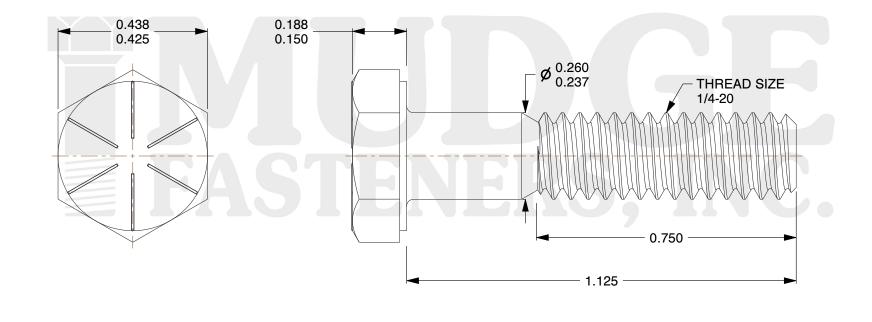

## 1. HEAD STYLE: HEX HEAD

2. SCREW TYPE: CAP SCREW

- 3. STANDARD: ANSI B18.2.1
- 4. MATERIAL: GRADE 8
- 5. FINISH: ZINC YELLOW

| FASTENERS, INC.          | This file and any associated information and specifications are<br>provided for reference and evaluation purposes only and are<br>subject to change without notice. Mudge Fasteners makes no<br>representations, warranties, or guarantees as to the<br>appropriateness, accuracy, completeness, or suitability for any<br>purpose of the file, information, or specification. You are | This drawing is the property of<br>Mudge Fasteners. It contains<br>confidential proprietary<br>information that is Mudge<br>Fasteners property. Do not<br>disclose to or duplicate for<br>others except as authorized by<br>Mudge Fasteners. | COMPONENT<br>DESCRIPTION | 1/4-20X1-1/8 HEX CAP GR.8<br>ZINC YELLOW | UNIT<br>INCH<br>SHEET<br>1 of 1 |
|--------------------------|----------------------------------------------------------------------------------------------------------------------------------------------------------------------------------------------------------------------------------------------------------------------------------------------------------------------------------------------------------------------------------------|----------------------------------------------------------------------------------------------------------------------------------------------------------------------------------------------------------------------------------------------|--------------------------|------------------------------------------|---------------------------------|
|                          | solely responsible for the use of the file, information, and specifications.                                                                                                                                                                                                                                                                                                           |                                                                                                                                                                                                                                              | PART NUMBER              | 221025C0112Z2                            | SCALE                           |
| & www.mudgefasteners.com |                                                                                                                                                                                                                                                                                                                                                                                        |                                                                                                                                                                                                                                              | MATERIAL                 | GRADE 8                                  | 3.607                           |