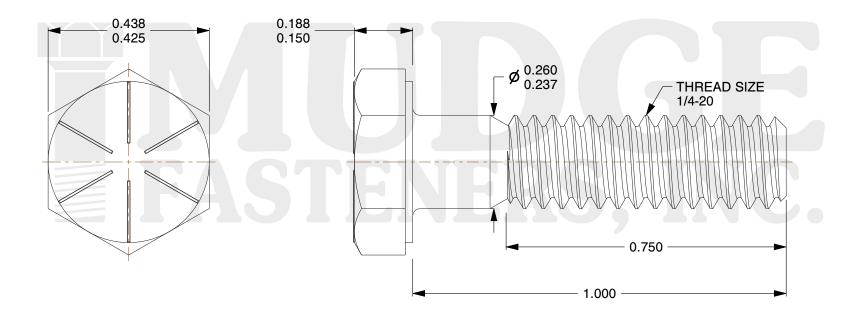

## Notes:

HEAD STYLE: HEX HEAD
SCREW TYPE: CAP SCREW
STANDARD: ANSI B18.2.1
MATERIAL: GRADE 8

5. FINISH: CLEAR ZINC

@www.mudgefasteners.com

This file and any associated information and specifications are provided for reference and evaluation purposes only and are subject to change without notice. Mudge Fasteners makes no representations, warranties, or guarantees as to the appropriateness, accuracy, completeness, or suitability for any purpose of the file, information, or specification. You are solely responsible for the use of the file, information, and specifications.

|                          |                                       | UNIT   |
|--------------------------|---------------------------------------|--------|
| COMPONENT<br>DESCRIPTION | 1/4-20X1 HEX CAP GR.8<br>, CLEAR ZINC | INCH   |
|                          |                                       | SHEET  |
|                          |                                       | 1 of 1 |
| PART NUMBER              | 221025C0100ZC                         | SCALE  |
| MATERIAL                 | GRADE 8                               | 3.890  |