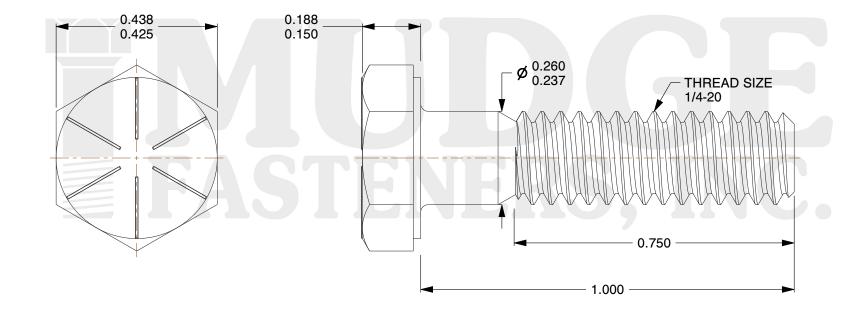

## Notes :

1. HEAD STYLE: HEX HEAD

2. SCREW TYPE: CAP SCREW

- 3. STANDARD: ANSI B18.2.1
- 4. MATERIAL: GRADE 8
- 5. FINISH: ZINC YELLOW

| FASTENERS, INC.          | This file and any associated information and specifications are<br>provided for reference and evaluation purposes only and are<br>subject to change without notice. Mudge Fasteners makes no<br>representations, warranties, or guarantees as to the<br>appropriateness, accuracy, completeness, or suitability for any<br>purpose of the file, information, or specification. You are | This drawing is the property of<br>Mudge Fasteners. It contains<br>confidential proprietary<br>information that is Mudge<br>Fasteners property. Do not<br>disclose to or duplicate for<br>others except as authorized by<br>Mudge Fasteners. | COMPONENT<br>DESCRIPTION | 1/4-20X1 HEX CAP GR.8<br>ZINC YELLOW | UNIT<br>INCH<br>SHEET<br>1 of 1 |
|--------------------------|----------------------------------------------------------------------------------------------------------------------------------------------------------------------------------------------------------------------------------------------------------------------------------------------------------------------------------------------------------------------------------------|----------------------------------------------------------------------------------------------------------------------------------------------------------------------------------------------------------------------------------------------|--------------------------|--------------------------------------|---------------------------------|
|                          | solely responsible for the use of the file, information, and specifications.                                                                                                                                                                                                                                                                                                           |                                                                                                                                                                                                                                              | PART NUMBER              | 221025C0100Z2                        | SCALE                           |
| 8 www.mudgefasteners.com |                                                                                                                                                                                                                                                                                                                                                                                        |                                                                                                                                                                                                                                              | MATERIAL                 | GRADE 8                              | 3.890                           |