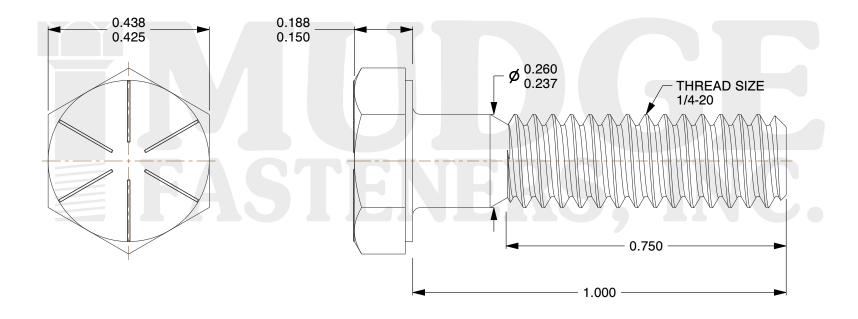

## Notes:

1. HEAD STYLE: HEX HEAD
2. SCREW TYPE: CAP SCREW
3. STANDARD: ANSI B18.2.1

4. MATERIAL: GRADE 8

5. FINISH: TRIVALENT BLACK ZINC

@ www.mudgefasteners.com

This file and any associated information and specifications are provided for reference and evaluation purposes only and are subject to change without notice. Mudge Fasteners makes no representations, warranties, or guarantees as to the appropriateness, accuracy, completeness, or suitability for any purpose of the file, information, or specification. You are solely responsible for the use of the file, information, and specifications.

| COMPONENT<br>DESCRIPTION | 1/4-20X1 HEX CAP GR.8<br>TRIVALENT BLACK ZINC | UNIT   |
|--------------------------|-----------------------------------------------|--------|
|                          |                                               | INCH   |
|                          |                                               | SHEET  |
|                          |                                               | 1 of 1 |
| PART NUMBER              | 221025C0100TZ4                                | SCALE  |
| MATERIAL                 | GRADE 8                                       | 3.890  |