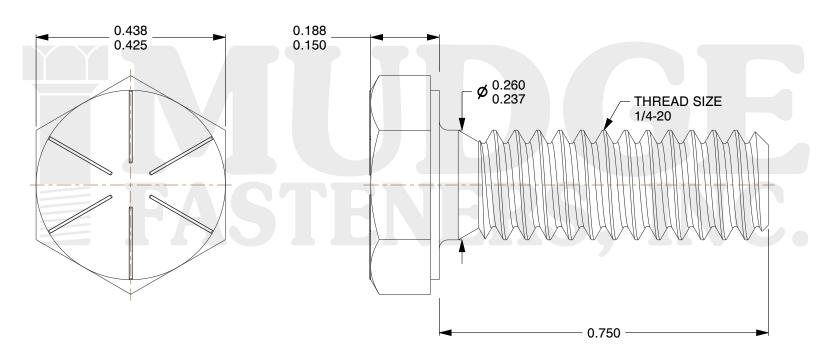

## Notes:

HEAD STYLE: HEX HEAD
 SCREW TYPE: CAP SCREW
 STANDARD: ANSI B18.2.1

4. MATERIAL: GRADE 8
5. FINISH: ZINC YELLOW

@ www.mudgefasteners.com

This file and any associated information and specifications are provided for reference and evaluation purposes only and are subject to change without notice. Mudge Fasteners makes no representations, warranties, or guarantees as to the appropriateness, accuracy, completeness, or suitability for any purpose of the file, information, or specification. You are solely responsible for the use of the file, information, and specifications.

|                          |                                        | UNIT   |
|--------------------------|----------------------------------------|--------|
| COMPONENT<br>DESCRIPTION | 1/4-20X3/4 HEX CAP GR.8<br>ZINC YELLOW | INCH   |
|                          |                                        | SHEET  |
|                          |                                        | 1 of 1 |
| PART NUMBER              | 221025C0075Z2                          | SCALE  |
| MATERIAL                 | GRADE 8                                | 4.571  |