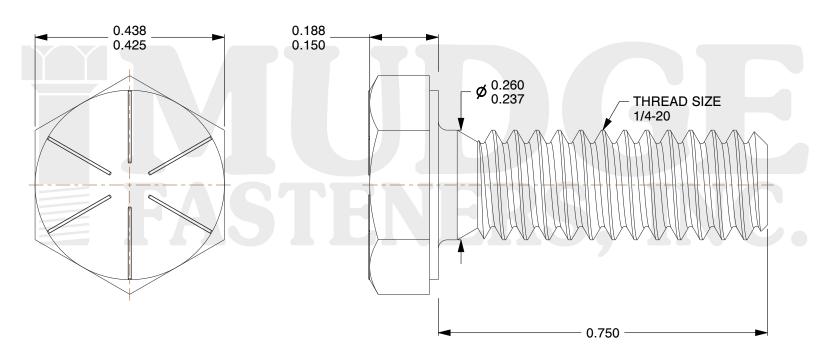

## Notes:

1. HEAD STYLE: HEX HEAD
2. SCREW TYPE: CAP SCREW
3. STANDARD: ANSI B18.2.1

4. MATERIAL: GRADE 8

5. FINISH: PLAIN

@ www.mudgefasteners.com

This file and any associated information and specifications are provided for reference and evaluation purposes only and are subject to change without notice. Mudge Fasteners makes no representations, warranties, or guarantees as to the appropriateness, accuracy, completeness, or suitability for any purpose of the file, information, or specification. You are solely responsible for the use of the file, information, and specifications.

|                          |                                  | UNIT   |
|--------------------------|----------------------------------|--------|
| COMPONENT<br>DESCRIPTION | 1/4-20X3/4 HEX CAP GR.8<br>PLAIN | INCH   |
|                          |                                  | SHEET  |
|                          |                                  | 1 of 1 |
| PART NUMBER              | 221025C0075PN                    | SCALE  |
| MATERIAL                 | GRADE 8                          | 4.571  |