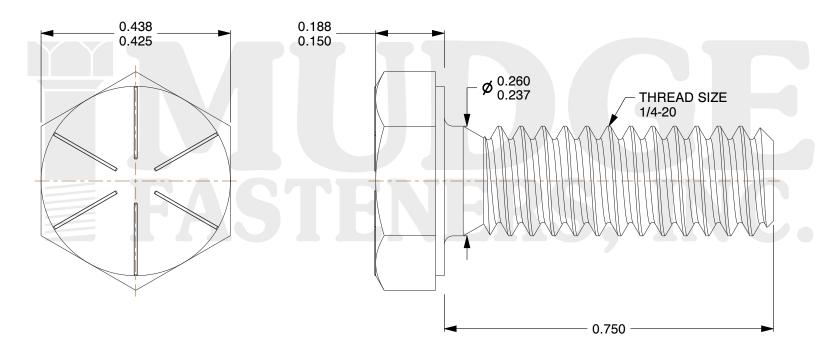

## Notes:

HEAD STYLE: HEX HEAD
SCREW TYPE: CAP SCREW
STANDARD: ANSI B18.2.1
MATERIAL: GRADE 8

5. FINISH: BLACK OXIDE

@ www.mudgefasteners.com

This file and any associated information and specifications are provided for reference and evaluation purposes only and are subject to change without notice. Mudge Fasteners makes no representations, warranties, or guarantees as to the appropriateness, accuracy, completeness, or suitability for any purpose of the file, information, or specification. You are solely responsible for the use of the file, information, and specifications.

|                          |                                        | UNIT   |
|--------------------------|----------------------------------------|--------|
| COMPONENT<br>DESCRIPTION | 1/4-20X3/4 HEX CAP GR.8<br>BLACK OXIDE | INCH   |
|                          |                                        | SHEET  |
|                          |                                        | 1 of 1 |
| PART NUMBER              | 221025C0075BO                          | SCALE  |
| MATERIAL                 | GRADE 8                                | 4.571  |