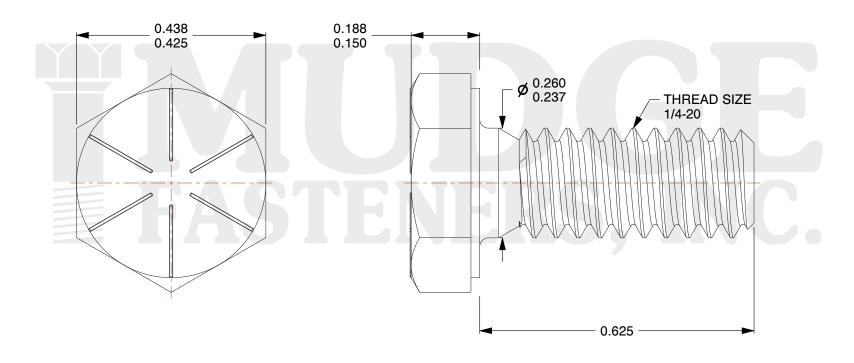

## Notes:

HEAD STYLE: HEX HEAD
SCREW TYPE: CAP SCREW
STANDARD: ANSI B18.2.1
MATERIAL: GRADE 8

5. FINISH: ZINC YELLOW

@ www.mudgefasteners.com

This file and any associated information and specifications are provided for reference and evaluation purposes only and are subject to change without notice. Mudge Fasteners makes no representations, warranties, or guarantees as to the appropriateness, accuracy, completeness, or suitability for any purpose of the file, information, or specification. You are solely responsible for the use of the file, information, and specifications.

|                          |                                        | UNIT   |
|--------------------------|----------------------------------------|--------|
| COMPONENT<br>DESCRIPTION | 1/4-20X5/8 HEX CAP GR.8<br>ZINC YELLOW | INCH   |
|                          |                                        | SHEET  |
|                          |                                        | 1 of 1 |
| PART NUMBER              | 221025C0062Z2                          | SCALE  |
| MATERIAL                 | GRADE 8                                | 4.571  |