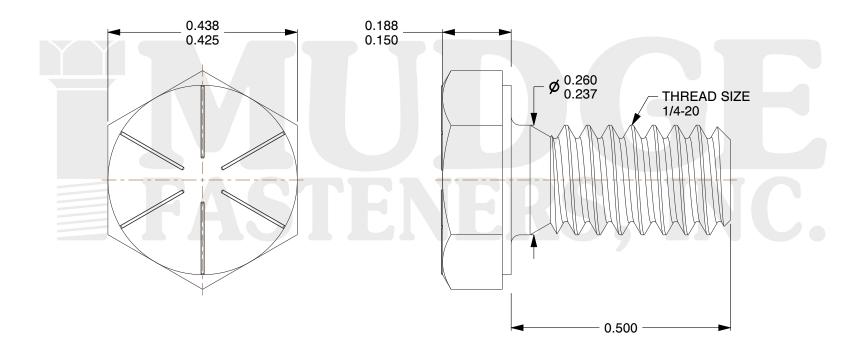

## Notes:

HEAD STYLE: HEX HEAD
SCREW TYPE: CAP SCREW
STANDARD: ANSI B18.2.1
MATERIAL: GRADE 8

5. FINISH: ZINC YELLOW

@www.mudgefasteners.com

This file and any associated information and specifications are provided for reference and evaluation purposes only and are subject to change without notice. Mudge Fasteners makes no representations, warranties, or guarantees as to the appropriateness, accuracy, completeness, or suitability for any purpose of the file, information, or specification. You are solely responsible for the use of the file, information, and specifications.

|                          |                                        | UNIT   |
|--------------------------|----------------------------------------|--------|
| COMPONENT<br>DESCRIPTION | 1/4-20X1/2 HEX CAP GR.8<br>ZINC YELLOW | INCH   |
|                          |                                        | SHEET  |
|                          |                                        | 1 of 1 |
| PART NUMBER              | 221025C0050Z2                          | SCALE  |
| MATERIAL                 | GRADE 8                                | 4.571  |