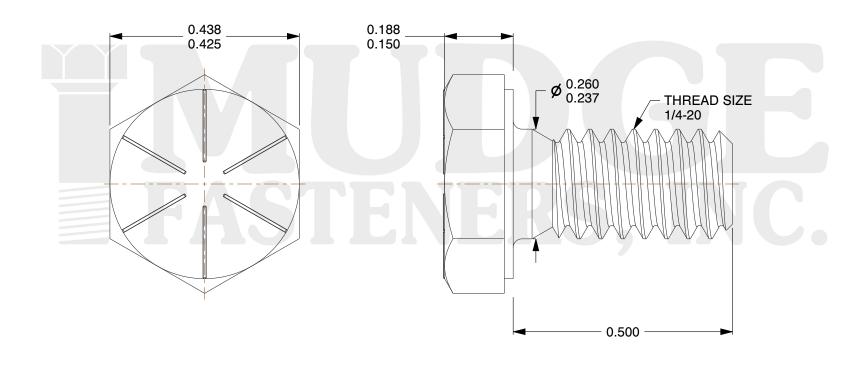

## Notes:

HEAD STYLE: HEX HEAD
SCREW TYPE: CAP SCREW
STANDARD: ANSI B18.2.1

4. MATERIAL: GRADE 8

5. FINISH: PLAIN

@ www.mudgefasteners.com

This file and any associated information and specifications are provided for reference and evaluation purposes only and are subject to change without notice. Mudge Fasteners makes no representations, warranties, or guarantees as to the appropriateness, accuracy, completeness, or suitability for any purpose of the file, information, or specification. You are solely responsible for the use of the file, information, and specifications.

|                          |                                  | UNIT   |
|--------------------------|----------------------------------|--------|
| COMPONENT<br>DESCRIPTION | 1/4-20X1/2 HEX CAP GR.8<br>PLAIN | INCH   |
|                          |                                  | SHEET  |
|                          |                                  | 1 of 1 |
| PART NUMBER              | 221025C0050PN                    | SCALE  |
| MATERIAL                 | GRADE 8                          | 4.571  |