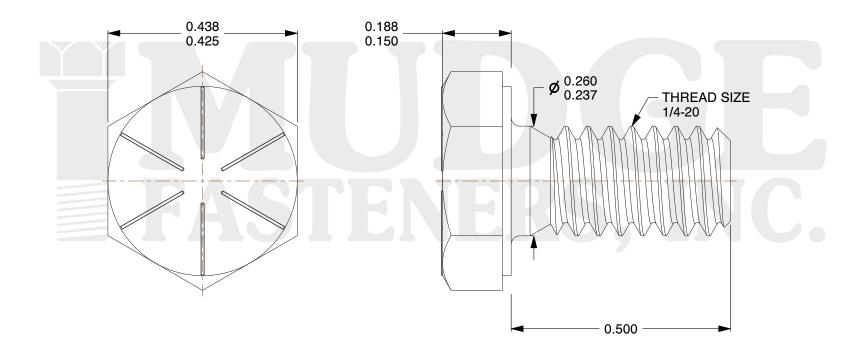

## Notes:

HEAD STYLE: HEX HEAD
SCREW TYPE: CAP SCREW
STANDARD: ANSI B18.2.1
MATERIAL: GRADE 8

@www.mudgefasteners.com

This file and any associated information and specifications are provided for reference and evaluation purposes only and are subject to change without notice. Mudge Fasteners makes no representations, warranties, or guarantees as to the appropriateness, accuracy, completeness, or suitability for any purpose of the file, information, or specification. You are solely responsible for the use of the file, information, and specifications.

|                          |                                  | UNIT   |
|--------------------------|----------------------------------|--------|
| COMPONENT<br>DESCRIPTION | 1/4-20X1/2 DURA-CON HEX CAP GR.8 | INCH   |
|                          |                                  | SHEET  |
|                          |                                  | 1 of 1 |
| PART NUMBER              | 221025C0050DC                    | SCALE  |
| MATERIAL                 | GRADE 8                          | 4.571  |