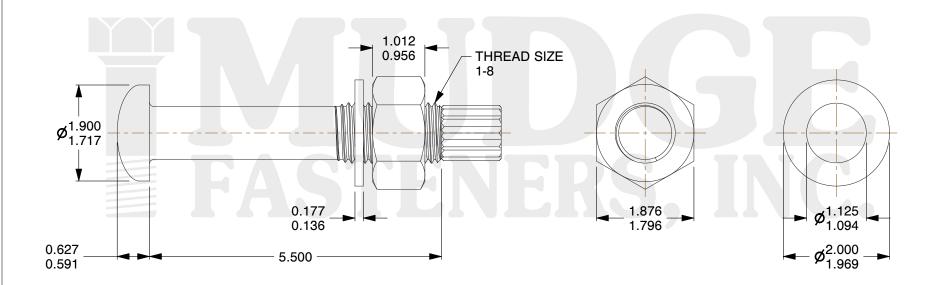

## Notes

1. HEAD STYLE: DOME HEAD

2. SCREW TYPE: TENSION CONTRON BOLT

3. BOLT MATEIAL: A3254. WASHER MATERIAL: F436

5. WASHER FINISH: PLAIN

@ www.mudgefasteners.com

This file and any associated information and specifications are provided for reference and evaluation purposes only and are subject to change without notice. Mudge Fasteners makes no representations, warranties, or guarantees as to the appropriateness, accuracy, completeness, or suitability for any purpose of the file, information, or specification. You are solely responsible for the use of the file, information, and specifications.

| COMPONENT<br>DESCRIPTION | 1-8X5-1/2 DOME A325 TENSION<br>CONTROL BOLT ASSEMBLED W/DH<br>NUTS & F436 WASHERS PLAIN | UNIT   |
|--------------------------|-----------------------------------------------------------------------------------------|--------|
|                          |                                                                                         | INCH   |
|                          |                                                                                         | SHEET  |
|                          |                                                                                         | 1 of 1 |
| PART NUMBER              | 217100C0550PN                                                                           | SCALE  |
| MATERIAL                 | A325                                                                                    | 0.553  |