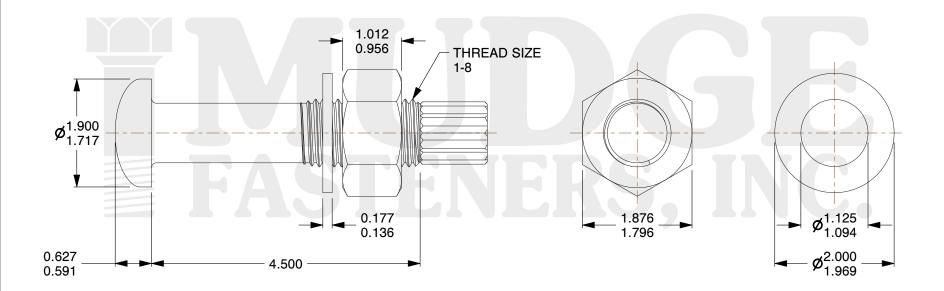

## **Notes**

1. HEAD STYLE: DOME HEAD

2. SCREW TYPE: TENSION CONTRON BOLT

3. BOLT MATEIAL: A3254. WASHER MATERIAL: F4365. WASHER FINISH: PLAIN

@ www.mudgefasteners.com

This file and any associated information and specifications are provided for reference and evaluation purposes only and are subject to change without notice. Mudge Fasteners makes no representations, warranties, or guarantees as to the appropriateness, accuracy, completeness, or suitability for any purpose of the file, information, or specification. You are solely responsible for the use of the file, information, and specifications.

| COMPONENT<br>DESCRIPTION | 1-8X4-1/2 DOME A325 TENSION<br>CONTROL BOLT ASSEMBLED W/DH<br>NUTS & F436 WASHERS PLAIN | UNIT   |
|--------------------------|-----------------------------------------------------------------------------------------|--------|
|                          |                                                                                         | INCH   |
|                          |                                                                                         | SHEET  |
|                          |                                                                                         | 1 of 1 |
| PART NUMBER              | 217100C0450PN                                                                           | SCALE  |
| MATERIAL                 | A325                                                                                    | 0.622  |