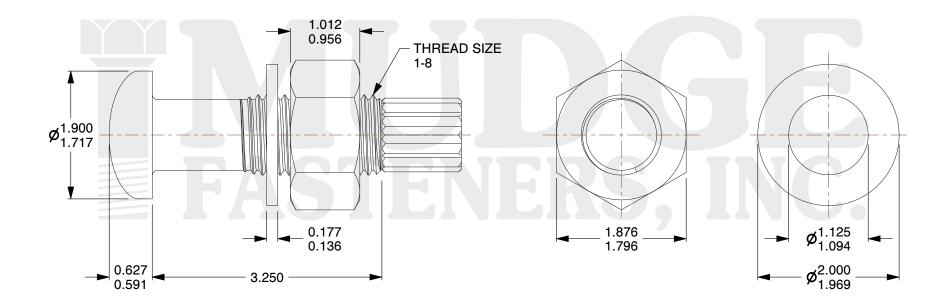

## **Notes**

1. HEAD STYLE: DOME HEAD

2. SCREW TYPE: TENSION CONTRON BOLT

3. BOLT MATEIAL: A3254. WASHER MATERIAL: F436

5. WASHER FINISH: PLAIN

@ www.mudgefasteners.com

This file and any associated information and specifications are provided for reference and evaluation purposes only and are subject to change without notice. Mudge Fasteners makes no representations, warranties, or guarantees as to the appropriateness, accuracy, completeness, or suitability for any purpose of the file, information, or specification. You are solely responsible for the use of the file, information, and specifications.

| COMPONENT<br>DESCRIPTION | 1-8X3-1/4 DOME A325 TENSION<br>CONTROL BOLT ASSEMBLED W/DH<br>NUTS & F436 WASHERS PLAIN | UNIT   |
|--------------------------|-----------------------------------------------------------------------------------------|--------|
|                          |                                                                                         | INCH   |
|                          |                                                                                         | SHEET  |
|                          |                                                                                         | 1 of 1 |
| PART NUMBER              | 217100C0325PN                                                                           | SCALE  |
| MATERIAL                 | A325                                                                                    | 0.736  |