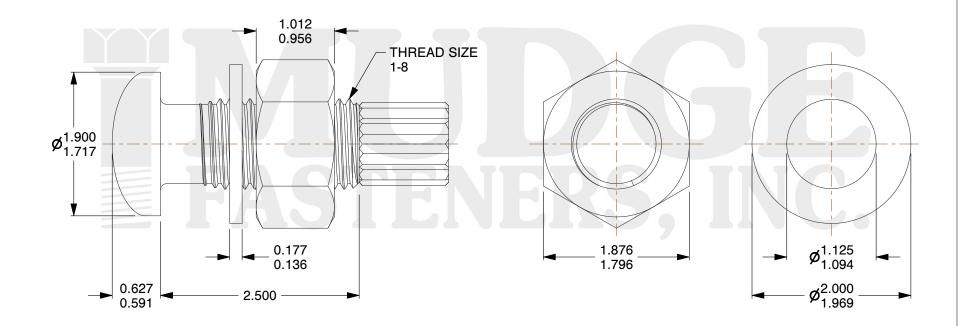

## **Notes**

1. HEAD STYLE: DOME HEAD

2. SCREW TYPE: TENSION CONTRON BOLT

3. BOLT MATEIAL: A325 4. WASHER MATERIAL: F436

5. WASHER FINISH: PLAIN

@ www.mudgefasteners.com

This file and any associated information and specifications are provided for reference and evaluation purposes only and are subject to change without notice. Mudge Fasteners makes no representations, warranties, or guarantees as to the appropriateness, accuracy, completeness, or suitability for any purpose of the file, information, or specification. You are solely responsible for the use of the file, information, and specifications.

| COMPONENT<br>DESCRIPTION | 1-8 X 2-1/2 DOME A325 TENS.<br>CONTROL BOLT ASSEMBLED W/2H<br>NUTS & F436 WASHERS PLAIN | UNIT   |
|--------------------------|-----------------------------------------------------------------------------------------|--------|
|                          |                                                                                         | INCH   |
|                          |                                                                                         | SHEET  |
|                          |                                                                                         | 1 of 1 |
| PART NUMBER              | 217100C0250PN                                                                           | SCALE  |
| MATERIAL                 | A325                                                                                    | 0.827  |