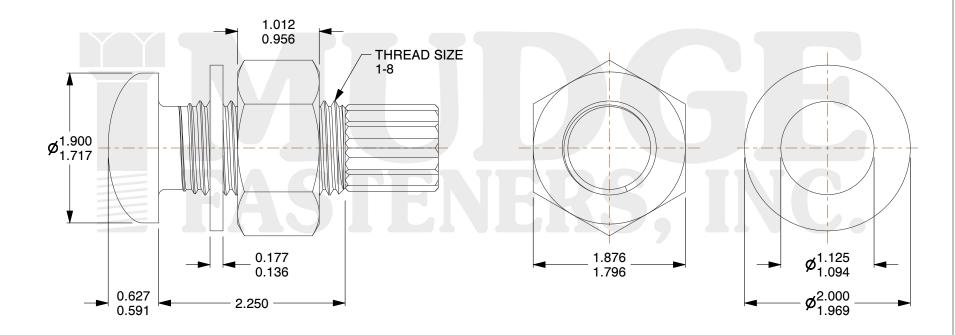

## **Notes**

1. HEAD STYLE: DOME HEAD

2. SCREW TYPE: TENSION CONTRON BOLT

3. BOLT MATEIAL: A3254. WASHER MATERIAL: F4365. WASHER FINISH: PLAIN

@ www.mudgefasteners.com

This file and any associated information and specifications are provided for reference and evaluation purposes only and are subject to change without notice. Mudge Fasteners makes no representations, warranties, or guarantees as to the appropriateness, accuracy, completeness, or suitability for any purpose of the file, information, or specification. You are solely responsible for the use of the file, information, and specifications.

| COMPONENT<br>DESCRIPTION | 1-8X2-1/4 DOME A325 TENSION<br>CONTROL BOLT ASSEMBLED W/2H<br>NUTS & F436 WASHERS PLAIN | UNIT   |
|--------------------------|-----------------------------------------------------------------------------------------|--------|
|                          |                                                                                         | INCH   |
|                          |                                                                                         | SHEET  |
|                          |                                                                                         | 1 of 1 |
| PART NUMBER              | 217100C0225PN                                                                           | SCALE  |
| MATERIAL                 | A325                                                                                    | 0.863  |