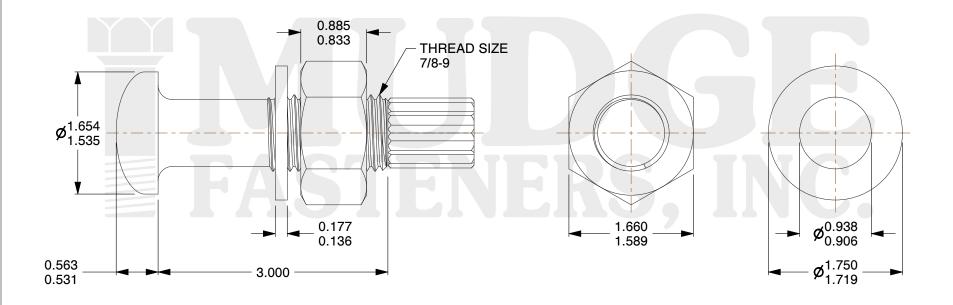

## **Notes**

1. HEAD STYLE: DOME HEAD

2. SCREW TYPE: TENSION CONTRON BOLT

3. BOLT MATEIAL: A3254. WASHER MATERIAL: F4365. WASHER FINISH: PLAIN

@ www.mudgefasteners.com

This file and any associated information and specifications are provided for reference and evaluation purposes only and are subject to change without notice. Mudge Fasteners makes no representations, warranties, or guarantees as to the appropriateness, accuracy, completeness, or suitability for any purpose of the file, information, or specification. You are solely responsible for the use of the file, information, and specifications.

| COMPONENT<br>DESCRIPTION | 7/8-9X3 DOME A325 TENSION<br>CONTROL BOLT ASSEMBLED W/2H<br>NUTS & F436 WASHERS PLAIN | UNIT   |
|--------------------------|---------------------------------------------------------------------------------------|--------|
|                          |                                                                                       | INCH   |
|                          |                                                                                       | SHEET  |
|                          |                                                                                       | 1 of 1 |
| PART NUMBER              | 217087C0300PN                                                                         | SCALE  |
| MATERIAL                 | A325                                                                                  | 0.798  |