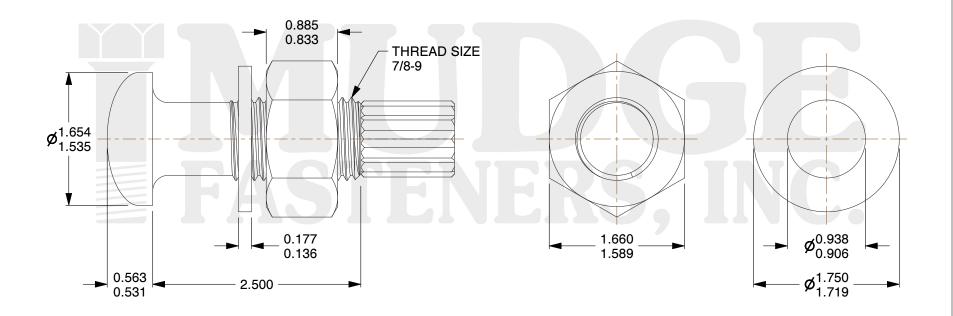

## **Notes**

1. HEAD STYLE: DOME HEAD

2. SCREW TYPE: TENSION CONTRON BOLT

3. BOLT MATEIAL: A3254. WASHER MATERIAL: F4365. WASHER FINISH: PLAIN

@ www.mudgefasteners.com

This file and any associated information and specifications are provided for reference and evaluation purposes only and are subject to change without notice. Mudge Fasteners makes no representations, warranties, or guarantees as to the appropriateness, accuracy, completeness, or suitability for any purpose of the file, information, or specification. You are solely responsible for the use of the file, information, and specifications.

| COMPONENT<br>DESCRIPTION | 7/8-9X2-1/2 DOME A325 TENS.<br>CONTROL BOLT ASSEMBLED W/2H<br>NUTS & F436 WASHERS PLAIN | UNIT   |
|--------------------------|-----------------------------------------------------------------------------------------|--------|
|                          |                                                                                         | INCH   |
|                          |                                                                                         | SHEET  |
|                          |                                                                                         | 1 of 1 |
| PART NUMBER              | 217087C0250PN                                                                           | SCALE  |
| MATERIAL                 | A325                                                                                    | 0.867  |