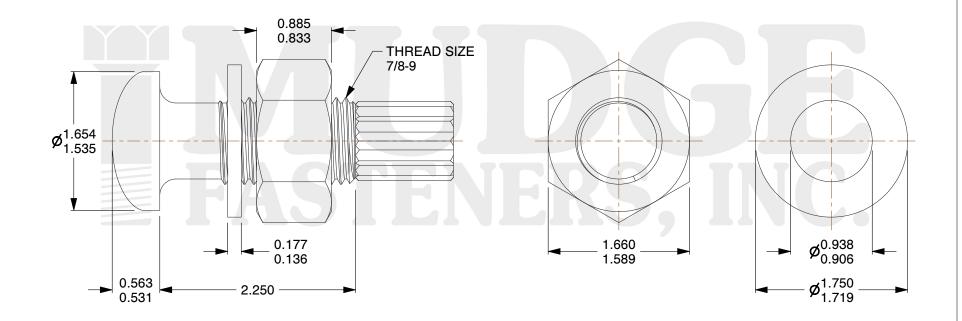

## Notes

1. HEAD STYLE: DOME HEAD

2. SCREW TYPE: TENSION CONTRON BOLT

3. BOLT MATEIAL: A325 4. WASHER MATERIAL: F436

5. WASHER FINISH: PLAIN

@ www.mudgefasteners.com

This file and any associated information and specifications are provided for reference and evaluation purposes only and are subject to change without notice. Mudge Fasteners makes no representations, warranties, or guarantees as to the appropriateness, accuracy, completeness, or suitability for any purpose of the file, information, or specification. You are solely responsible for the use of the file, information, and specifications.

| COMPONENT<br>DESCRIPTION | 7/8-9X2-1/4 DOME A325 TENS.<br>CONTROL BOLT ASSEMBLED W/2H<br>NUTS & F436 WASHERS PLAIN | UNIT   |
|--------------------------|-----------------------------------------------------------------------------------------|--------|
|                          |                                                                                         | INCH   |
|                          |                                                                                         | SHEET  |
|                          |                                                                                         | 1 of 1 |
| PART NUMBER              | 217087C0225PN                                                                           | SCALE  |
| MATERIAL                 | A325                                                                                    | 0.906  |