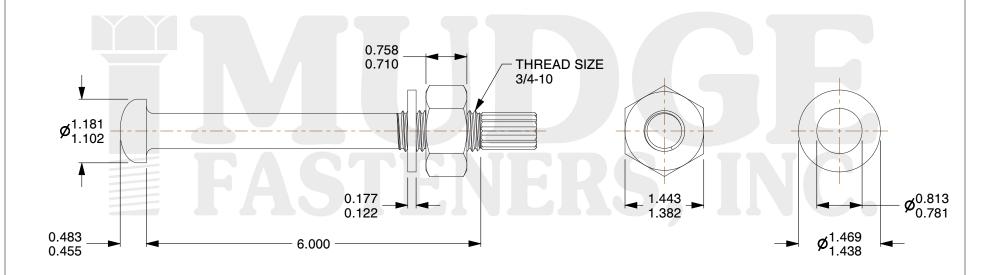

## **Notes**

1. HEAD STYLE: DOME HEAD

2. SCREW TYPE: TENSION CONTRON BOLT

3. BOLT MATEIAL: A3254. WASHER MATERIAL: F4365. WASHER FINISH: PLAIN

This file and any associated information and specifications are provided for reference and evaluation purposes only and are subject to change without notice. Mudge Fasteners makes no representations, warranties, or guarantees as to the appropriateness, accuracy, completeness, or suitability for any purpose of the file, information, or specification. You are solely responsible for the use of the file, information, and specifications.

| COMPONENT<br>DESCRIPTION | 3/4-10 X 6 DOME A325 TENSION<br>CONTROL BOLT ASSEMBLED W/2H<br>NUTS & F436 WASHERS PLAIN | UNIT   |
|--------------------------|------------------------------------------------------------------------------------------|--------|
|                          |                                                                                          | INCH   |
|                          |                                                                                          | SHEET  |
|                          |                                                                                          | 1 of 1 |
| PART NUMBER              | 217075C0600PN                                                                            | SCALE  |
| MATERIAL                 | A325                                                                                     | 0.581  |