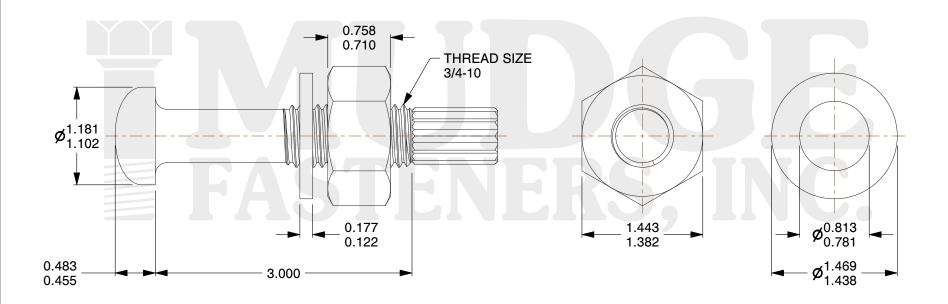

## **Notes**

1. HEAD STYLE: DOME HEAD

2. SCREW TYPE: TENSION CONTRON BOLT

3. BOLT MATEIAL: A325 4. WASHER MATERIAL: F436

5. WASHER FINISH: PLAIN

g www.mudgefasteners.com

This file and any associated information and specifications are provided for reference and evaluation purposes only and are subject to change without notice. Mudge Fasteners makes no representations, warranties, or guarantees as to the appropriateness, accuracy, completeness, or suitability for any purpose of the file, information, or specification. You are solely responsible for the use of the file, information, and specifications.

| COMPONENT<br>DESCRIPTION | 3/4-10 X 3 DOME A325 TENSION<br>CONTROL BOLT ASSEMBLED W/2H<br>NUTS & F436 WASHERS PLAIN | UNIT   |
|--------------------------|------------------------------------------------------------------------------------------|--------|
|                          |                                                                                          | INCH   |
|                          |                                                                                          | SHEET  |
|                          |                                                                                          | 1 of 1 |
| PART NUMBER              | 217075C0300PN                                                                            | SCALE  |
| MATERIAL                 | A325                                                                                     | 0.891  |