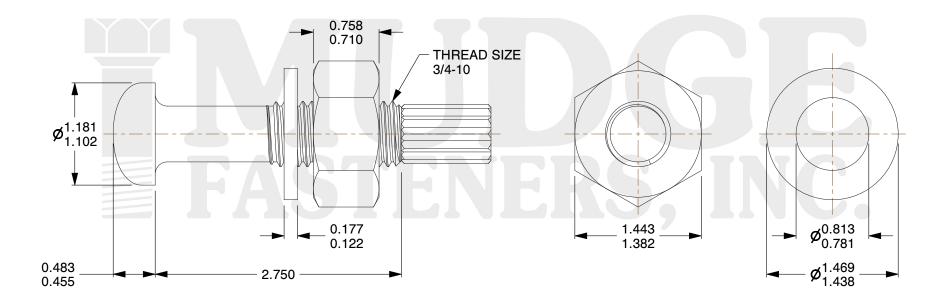

## **Notes**

1. HEAD STYLE: DOME HEAD

2. SCREW TYPE: TENSION CONTRON BOLT

3. BOLT MATEIAL: A3254. WASHER MATERIAL: F4365. WASHER FINISH: PLAIN

@ www.mudgefasteners.com

This file and any associated information and specifications are provided for reference and evaluation purposes only and are subject to change without notice. Mudge Fasteners makes no representations, warranties, or guarantees as to the appropriateness, accuracy, completeness, or suitability for any purpose of the file, information, or specification. You are solely responsible for the use of the file, information, and specifications.

| COMPONENT<br>DESCRIPTION | 3/4-10X2-3/4 DOME A325 TENS.<br>CONTROL BOLT ASSEMBLED W/2H<br>NUTS & F436 WASHERS PLAIN | UNIT   |
|--------------------------|------------------------------------------------------------------------------------------|--------|
|                          |                                                                                          | INCH   |
|                          |                                                                                          | SHEET  |
|                          |                                                                                          | 1 of 1 |
| PART NUMBER              | 217075C0275PN                                                                            | SCALE  |
| MATERIAL                 | A325                                                                                     | 0.933  |