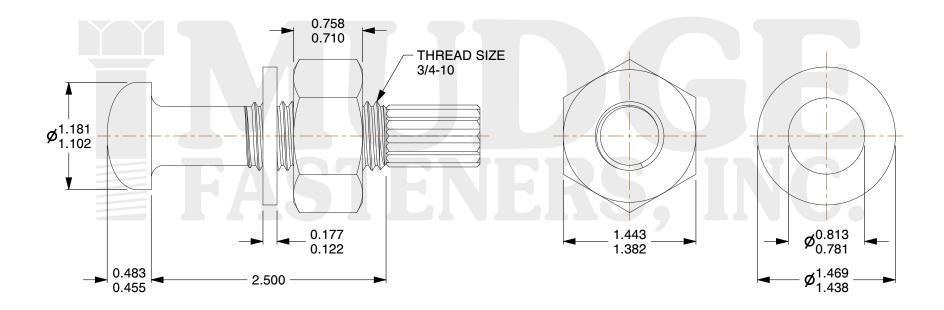

## **Notes**

1. HEAD STYLE: DOME HEAD

2. SCREW TYPE: TENSION CONTRON BOLT

3. BOLT MATEIAL: A3254. WASHER MATERIAL: F436

5. WASHER FINISH: PLAIN

@ www.mudgefasteners.com

This file and any associated information and specifications are provided for reference and evaluation purposes only and are subject to change without notice. Mudge Fasteners makes no representations, warranties, or guarantees as to the appropriateness, accuracy, completeness, or suitability for any purpose of the file, information, or specification. You are solely responsible for the use of the file, information, and specifications.

| COMPONENT<br>DESCRIPTION | 3/4-10X2-1/2 DOME A325 TENS.<br>CONTROL BOLT ASSEMBLED W/2H<br>NUTS & F436 WASHERS PLAIN | UNIT   |
|--------------------------|------------------------------------------------------------------------------------------|--------|
|                          |                                                                                          | INCH   |
|                          |                                                                                          | SHEET  |
|                          |                                                                                          | 1 of 1 |
| PART NUMBER              | 217075C0250PN                                                                            | SCALE  |
| MATERIAL                 | A325                                                                                     | 0.978  |