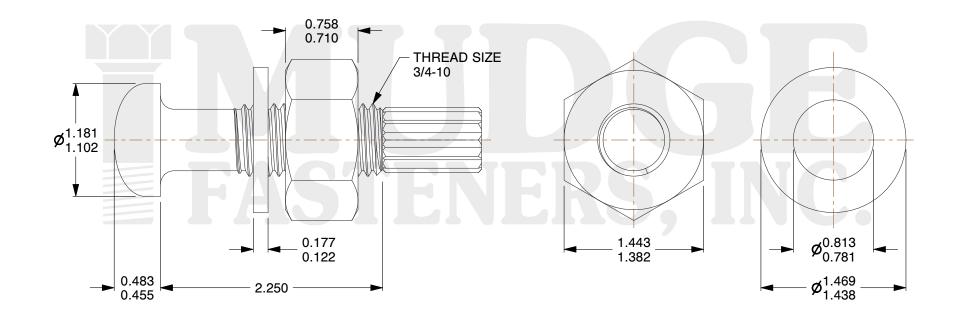

## Notes

1. HEAD STYLE: DOME HEAD

2. SCREW TYPE: TENSION CONTRON BOLT

3. BOLT MATEIAL: A3254. WASHER MATERIAL: F4365. WASHER FINISH: PLAIN

@ www.mudgefasteners.com

This file and any associated information and specifications are provided for reference and evaluation purposes only and are subject to change without notice. Mudge Fasteners makes no representations, warranties, or guarantees as to the appropriateness, accuracy, completeness, or suitability for any purpose of the file, information, or specification. You are solely responsible for the use of the file, information, and specifications.

| COMPONENT<br>DESCRIPTION | 3/4-10X2-1/4 DOME A325 TENS.<br>CONTROL BOLT ASSEMBLED W/2H<br>NUTS & F436 WASHERS PLAIN | UNIT   |
|--------------------------|------------------------------------------------------------------------------------------|--------|
|                          |                                                                                          | INCH   |
|                          |                                                                                          | SHEET  |
|                          |                                                                                          | 1 of 1 |
| PART NUMBER              | 217075C0225PN                                                                            | SCALE  |
| MATERIAL                 | A325                                                                                     | 1.029  |