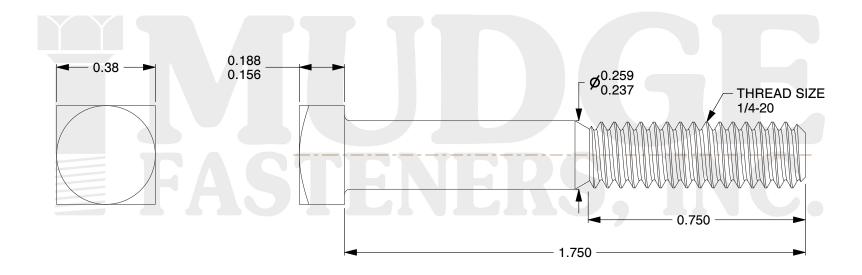

## Notes:

1. HEAD STYLE: SQUARE HEAD

2. SCREW TYPE: BOLT

3. STANDARD: ANSI B18.2.6

4. FINISH: PLAIN

@ www.mudgefasteners.com

This file and any associated information and specifications are provided for reference and evaluation purposes only and are subject to change without notice. Mudge Fasteners makes no representations, warranties, or guarantees as to the appropriateness, accuracy, completeness, or suitability for any purpose of the file, information, or specification. You are solely responsible for the use of the file, information, and specifications.

|                          |                                    | UNIT   |
|--------------------------|------------------------------------|--------|
| COMPONENT<br>DESCRIPTION | 1/4-20X1-3/4 SQ HEAD BOLT<br>PLAIN | INCH   |
|                          |                                    | SHEET  |
|                          |                                    | 1 of 1 |
| PART NUMBER              | 21525C0175PN                       | SCALE  |
| MATERIAL                 |                                    | 2.743  |