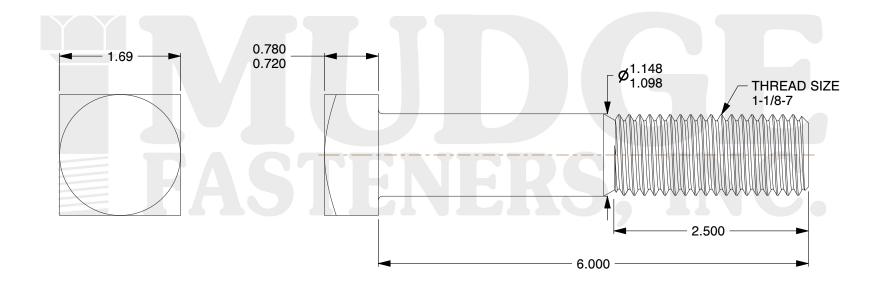

## Notes:

1. HEAD STYLE: SQUARE HEAD

2. SCREW TYPE: BOLT

3. STANDARD: ANSI B18.2.6 4. MATERIAL: GRADE 2

5. FINISH: ZINC

g www.mudgefasteners.com

This file and any associated information and specifications are provided for reference and evaluation purposes only and are subject to change without notice. Mudge Fasteners makes no representations, warranties, or guarantees as to the appropriateness, accuracy, completeness, or suitability for any purpose of the file, information, or specification. You are solely responsible for the use of the file, information, and specifications.

|                          |                                     | UNIT   |
|--------------------------|-------------------------------------|--------|
| COMPONENT<br>DESCRIPTION | 1-1/8-7X6 SQ.HEAD BOLT<br>GR.2 ZINC | INCH   |
|                          |                                     | SHEET  |
|                          |                                     | 1 of 1 |
| PART NUMBER              | 215112C0600ZC                       | SCALE  |
| MATERIAL                 | GRADE 2                             | 0.747  |