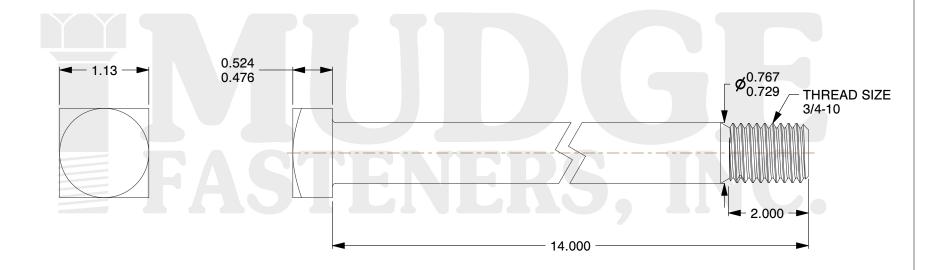

## Notes:

1. HEAD STYLE: SQUARE HEAD

2. SCREW TYPE: BOLT

3. STANDARD: ANSI B18.2.6 4. MATERIAL: GRADE 2

5. FINISH: GALVANIZ

@www.mudgefasteners.com

This file and any associated information and specifications are provided for reference and evaluation purposes only and are subject to change without notice. Mudge Fasteners makes no representations, warranties, or guarantees as to the appropriateness, accuracy, completeness, or suitability for any purpose of the file, information, or specification. You are solely responsible for the use of the file, information, and specifications.

| COMPONENT<br>DESCRIPTION | 3/4-10X14 SQUARE HEAD BOLT<br>GR.2 GALVANIZ | UNIT   |
|--------------------------|---------------------------------------------|--------|
|                          |                                             | INCH   |
|                          |                                             | SHEET  |
|                          |                                             | 1 of 1 |
| PART NUMBER              | 215075C1400GA                               | SCALE  |
| MATERIAL                 | GRADE 2                                     | 0.826  |