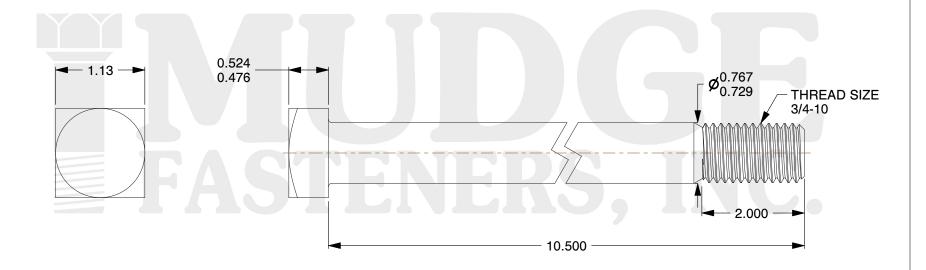

## Notes:

1. HEAD STYLE: SQUARE HEAD

2. SCREW TYPE: BOLT

3. STANDARD: ANSI B18.2.6 4. MATERIAL: GRADE 2

5. FINISH: GALVANIZ

@ www.mudgefasteners.com

This file and any associated information and specifications are provided for reference and evaluation purposes only and are subject to change without notice. Mudge Fasteners makes no representations, warranties, or guarantees as to the appropriateness, accuracy, completeness, or suitability for any purpose of the file, information, or specification. You are solely responsible for the use of the file, information, and specifications.

|                          |                                             | UNIT   |
|--------------------------|---------------------------------------------|--------|
| COMPONENT<br>DESCRIPTION | 3/4-10X10-1/2 SQ.HEAD BOLT<br>GR.2 GALVANIZ | INCH   |
|                          |                                             | SHEET  |
|                          |                                             | 1 of 1 |
| PART NUMBER              | 215075C1050GA                               | SCALE  |
| MATERIAL                 | GRADE 2                                     | 0.826  |