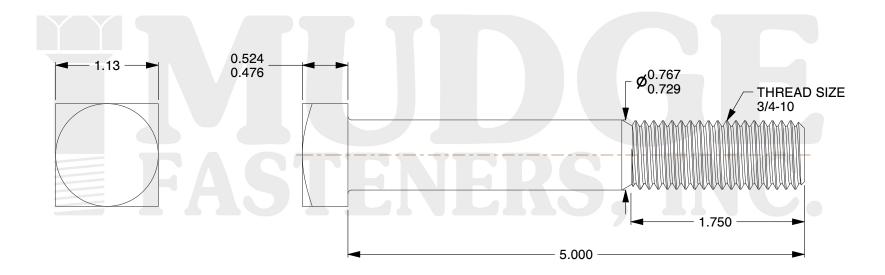

## Notes:

1. HEAD STYLE: SQUARE HEAD

2. SCREW TYPE: BOLT

3. STANDARD: ANSI B18.2.6

4. MATERIAL: GRADE 2

5. FINISH: PLAIN

@www.mudgefasteners.com

This file and any associated information and specifications are provided for reference and evaluation purposes only and are subject to change without notice. Mudge Fasteners makes no representations, warranties, or guarantees as to the appropriateness, accuracy, completeness, or suitability for any purpose of the file, information, or specification. You are solely responsible for the use of the file, information, and specifications.

|                          |                                         | UNIT   |
|--------------------------|-----------------------------------------|--------|
| COMPONENT<br>DESCRIPTION | 3/4-10X5 SQUARE HEAD BOLT<br>GR.2 PLAIN | INCH   |
|                          |                                         | SHEET  |
|                          |                                         | 1 of 1 |
| PART NUMBER              | 215075C0500PN                           | SCALE  |
| MATERIAL                 | GRADE 2                                 | 0.951  |