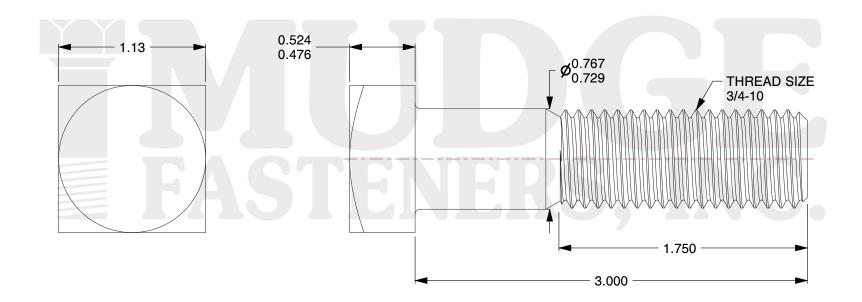

## Notes:

1. HEAD STYLE: SQUARE HEAD

2. SCREW TYPE: BOLT

3. STANDARD: ANSI B18.2.6

4. MATERIAL: GRADE 2

5. FINISH: PLAIN

@ www.mudgefasteners.com

This file and any associated information and specifications are provided for reference and evaluation purposes only and are subject to change without notice. Mudge Fasteners makes no representations, warranties, or guarantees as to the appropriateness, accuracy, completeness, or suitability for any purpose of the file, information, or specification. You are solely responsible for the use of the file, information, and specifications.

|                          |                                          | UNIT   |
|--------------------------|------------------------------------------|--------|
| COMPONENT<br>DESCRIPTION | 3/4-10X 3 SQUARE HEAD BOLT<br>GR.2 PLAIN | INCH   |
|                          |                                          | SHEET  |
|                          |                                          | 1 of 1 |
| PART NUMBER              | 215075C0300PN                            | SCALE  |
| MATERIAL                 | GRADE 2                                  | 1.362  |