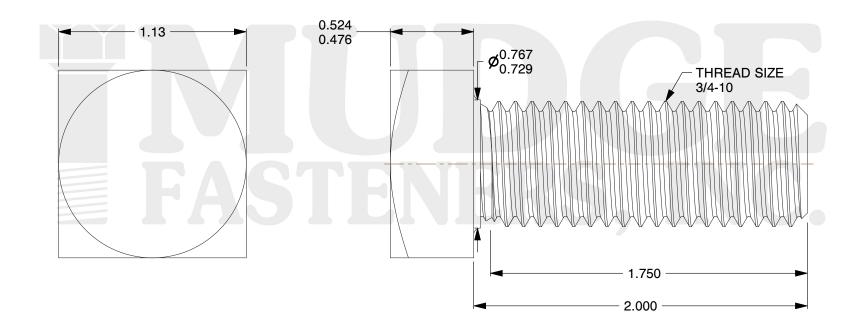

## Notes:

1. HEAD STYLE: SQUARE HEAD

2. SCREW TYPE: BOLT

3. STANDARD: ANSI B18.2.6

4. MATERIAL: GRADE 2

5. FINISH: PLAIN

@www.mudgefasteners.com

This file and any associated information and specifications are provided for reference and evaluation purposes only and are subject to change without notice. Mudge Fasteners makes no representations, warranties, or guarantees as to the appropriateness, accuracy, completeness, or suitability for any purpose of the file, information, or specification. You are solely responsible for the use of the file, information, and specifications.

|                          |                                          | UNIT   |
|--------------------------|------------------------------------------|--------|
| COMPONENT<br>DESCRIPTION | 3/4-10X 2 SQUARE HEAD BOLT<br>GR.2 PLAIN | INCH   |
|                          |                                          | SHEET  |
|                          |                                          | 1 of 1 |
| PART NUMBER              | 215075C0200PN                            | SCALE  |
| MATERIAL                 | GRADE 2                                  | 1.738  |