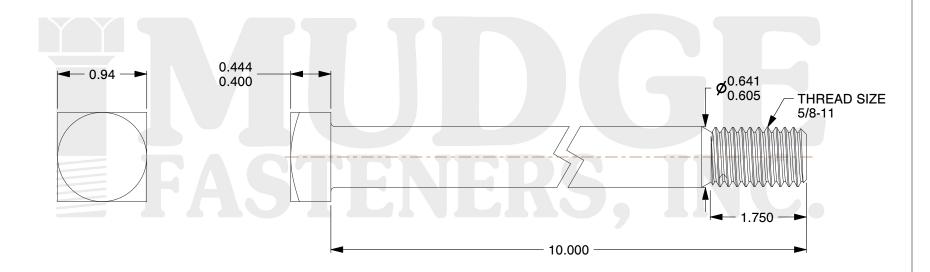

## Notes:

1. HEAD STYLE: SQUARE HEAD

2. SCREW TYPE: BOLT

3. STANDARD: ANSI B18.2.6 4. MATERIAL: GRADE 2

5. FINISH: GALVANIZ

@ www.mudgefasteners.com

This file and any associated information and specifications are provided for reference and evaluation purposes only and are subject to change without notice. Mudge Fasteners makes no representations, warranties, or guarantees as to the appropriateness, accuracy, completeness, or suitability for any purpose of the file, information, or specification. You are solely responsible for the use of the file, information, and specifications.

|                          |                                             | UNIT   |
|--------------------------|---------------------------------------------|--------|
| COMPONENT<br>DESCRIPTION | 5/8-11X10 SQUARE HEAD BOLT<br>GR.2 GALVANIZ | INCH   |
|                          |                                             | SHEET  |
|                          |                                             | 1 of 1 |
| PART NUMBER              | 215062C1000GA                               | SCALE  |
| MATERIAL                 | GRADE 2                                     | 0.991  |