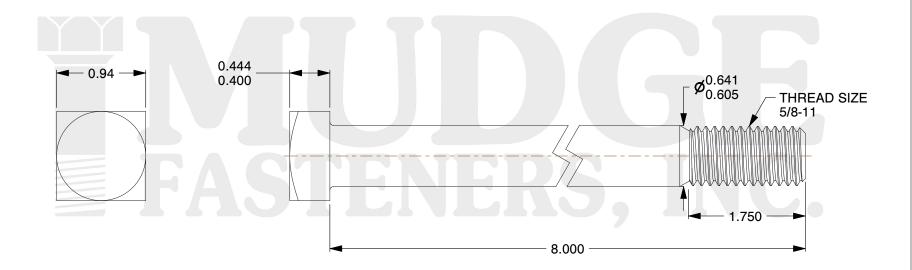

## Notes:

1. HEAD STYLE: SQUARE HEAD

2. SCREW TYPE: BOLT

3. STANDARD: ANSI B18.2.6

4. MATERIAL: GRADE 2

5. FINISH: ZINC

@ www.mudgefasteners.com

This file and any associated information and specifications are provided for reference and evaluation purposes only and are subject to change without notice. Mudge Fasteners makes no representations, warranties, or guarantees as to the appropriateness, accuracy, completeness, or suitability for any purpose of the file, information, or specification. You are solely responsible for the use of the file, information, and specifications.

|                          |                                        | UNIT   |
|--------------------------|----------------------------------------|--------|
| COMPONENT<br>DESCRIPTION | 5/8-11X8 SQUARE HEAD BOLT<br>GR.2 ZINC | INCH   |
|                          |                                        | SHEET  |
|                          |                                        | 1 of 1 |
| PART NUMBER              | 215062C0800ZC                          | SCALE  |
| MATERIAL                 | GRADE 2                                | 0.991  |