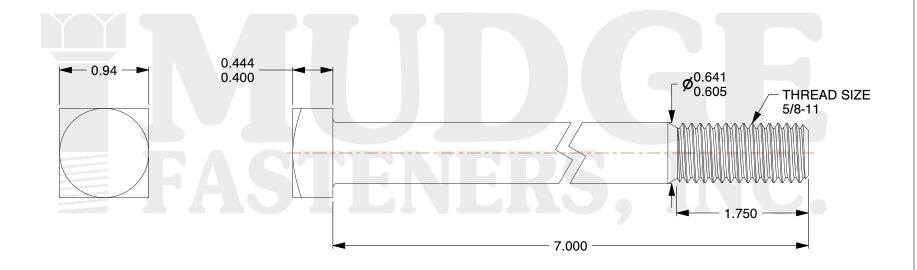

## Notes:

1. HEAD STYLE: SQUARE HEAD

2. SCREW TYPE: BOLT 3. STANDARD: ANSI B18.2.6

4. MATERIAL: GRADE 2
5. FINISH: GALVANIZ

@www.mudgefasteners.com

This file and any associated information and specifications are provided for reference and evaluation purposes only and are subject to change without notice. Mudge Fasteners makes no representations, warranties, or guarantees as to the appropriateness, accuracy, completeness, or suitability for any purpose of the file, information, or specification. You are solely responsible for the use of the file, information, and specifications.

|                          |                                             | UNIT   |
|--------------------------|---------------------------------------------|--------|
| COMPONENT<br>DESCRIPTION | 5/8-11X7 SQUARE HEAD BOLT<br>GR.2 GALVANIZE | INCH   |
|                          |                                             | SHEET  |
|                          |                                             | 1 of 1 |
| PART NUMBER              | 215062C0700GA                               | SCALE  |
| MATERIAL                 | GRADE 2                                     | 0.991  |