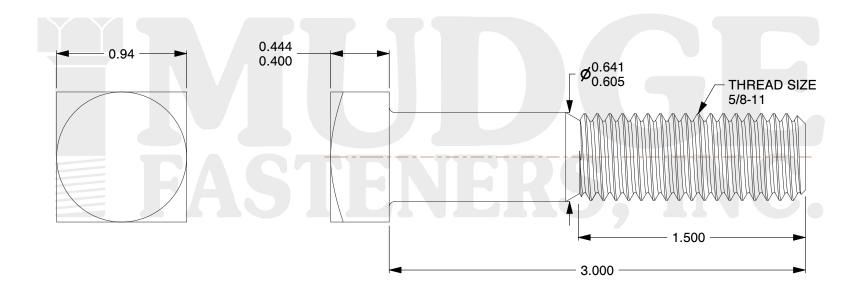

## Notes:

1. HEAD STYLE: SQUARE HEAD

2. SCREW TYPE: BOLT

3. STANDARD: ANSI B18.2.6

4. MATERIAL: GRADE 2

5. FINISH: PLAIN

8 www.mudgefasteners.com

This file and any associated information and specifications are provided for reference and evaluation purposes only and are subject to change without notice. Mudge Fasteners makes no representations, warranties, or guarantees as to the appropriateness, accuracy, completeness, or suitability for any purpose of the file, information, or specification. You are solely responsible for the use of the file, information, and specifications.

|                          |                                         | UNIT   |
|--------------------------|-----------------------------------------|--------|
| COMPONENT<br>DESCRIPTION | 5/8-11X3 SQUARE HEAD BOLT<br>GR.2 PLAIN | INCH   |
|                          |                                         | SHEET  |
|                          |                                         | 1 of 1 |
| PART NUMBER              | 215062C0300PN                           | SCALE  |
| MATERIAL                 | GRADE 2                                 | 1.445  |