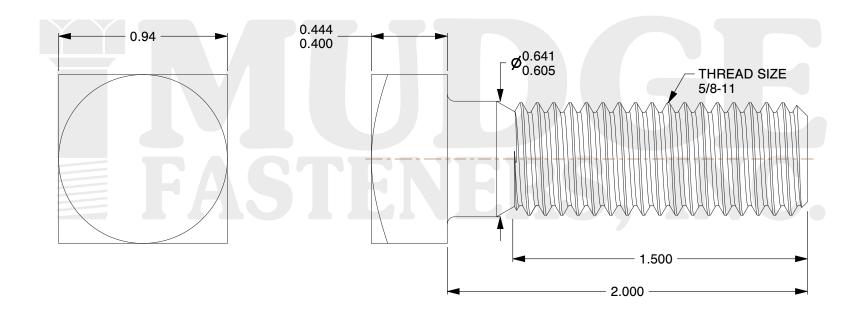

## Notes:

1. HEAD STYLE: SQUARE HEAD

2. SCREW TYPE: BOLT

3. STANDARD: ANSI B18.2.6

4. MATERIAL: GRADE 2

5. FINISH: PLAIN

@www.mudgefasteners.com

This file and any associated information and specifications are provided for reference and evaluation purposes only and are subject to change without notice. Mudge Fasteners makes no representations, warranties, or guarantees as to the appropriateness, accuracy, completeness, or suitability for any purpose of the file, information, or specification. You are solely responsible for the use of the file, information, and specifications.

|                          |                                         | UNIT   |
|--------------------------|-----------------------------------------|--------|
| COMPONENT<br>DESCRIPTION | 5/8-11X2 SQUARE HEAD BOLT<br>GR.2 PLAIN | INCH   |
|                          |                                         | SHEET  |
|                          |                                         | 1 of 1 |
| PART NUMBER              | 215062C0200PN                           | SCALE  |
| MATERIAL                 | GRADE 2                                 | 1.875  |