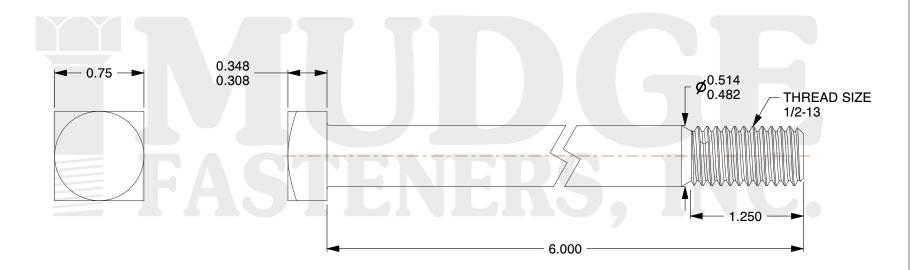

## Notes:

1. HEAD STYLE: SQUARE HEAD

2. SCREW TYPE: BOLT

3. STANDARD: ANSI B18.2.6

4. FINISH: PLAIN

@ www.mudgefasteners.com

This file and any associated information and specifications are provided for reference and evaluation purposes only and are subject to change without notice. Mudge Fasteners makes no representations, warranties, or guarantees as to the appropriateness, accuracy, completeness, or suitability for any purpose of the file, information, or specification. You are solely responsible for the use of the file, information, and specifications.

|                          |                                | UNIT   |
|--------------------------|--------------------------------|--------|
| COMPONENT<br>DESCRIPTION | 1/2-13X6 SQ HEAD BOLT<br>PLAIN | INCH   |
|                          |                                | SHEET  |
|                          |                                | 1 of 1 |
| PART NUMBER              | 215050C0600PN                  | SCALE  |
| MATERIAL                 |                                | 1.241  |