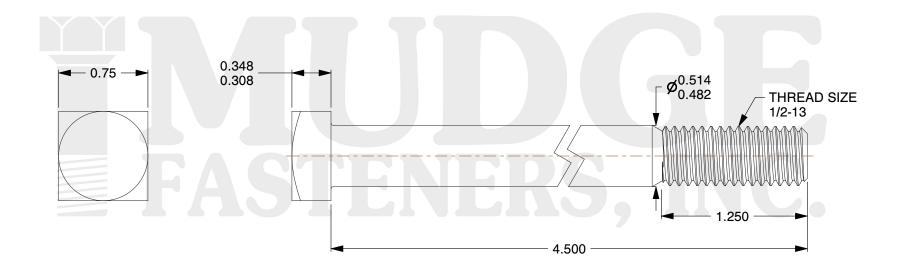

## Notes:

1. HEAD STYLE: SQUARE HEAD

2. SCREW TYPE: BOLT

3. STANDARD: ANSI B18.2.6

4. FINISH: PLAIN

@www.mudgefasteners.com

This file and any associated information and specifications are provided for reference and evaluation purposes only and are subject to change without notice. Mudge Fasteners makes no representations, warranties, or guarantees as to the appropriateness, accuracy, completeness, or suitability for any purpose of the file, information, or specification. You are solely responsible for the use of the file, information, and specifications.

|                          |                                    | UNIT   |
|--------------------------|------------------------------------|--------|
| COMPONENT<br>DESCRIPTION | 1/2-13X4-1/2 SQ HEAD BOLT<br>PLAIN | INCH   |
|                          |                                    | SHEET  |
|                          |                                    | 1 of 1 |
| PART NUMBER              | 215050C0450PN                      | SCALE  |
| MATERIAL                 |                                    | 1.241  |