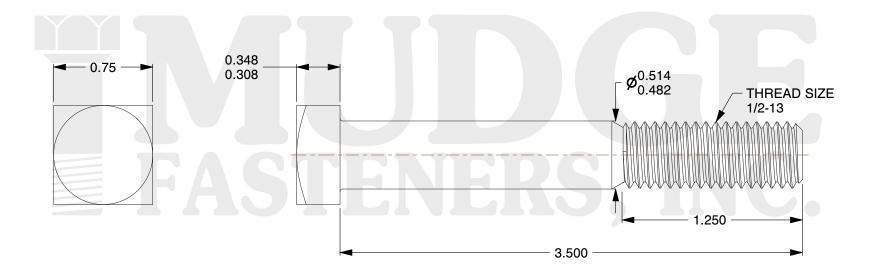

## Notes:

1. HEAD STYLE: SQUARE HEAD

2. SCREW TYPE: BOLT

3. STANDARD: ANSI B18.2.6

4. FINISH: PLAIN

@www.mudgefasteners.com

This file and any associated information and specifications are provided for reference and evaluation purposes only and are subject to change without notice. Mudge Fasteners makes no representations, warranties, or guarantees as to the appropriateness, accuracy, completeness, or suitability for any purpose of the file, information, or specification. You are solely responsible for the use of the file, information, and specifications.

|                          |                                    | UNIT   |
|--------------------------|------------------------------------|--------|
| COMPONENT<br>DESCRIPTION | 1/2-13X3-1/2 SQ HEAD BOLT<br>PLAIN | INCH   |
|                          |                                    | SHEET  |
|                          |                                    | 1 of 1 |
| PART NUMBER              | 215050C0350PN                      | SCALE  |
| MATERIAL                 |                                    | 1.376  |