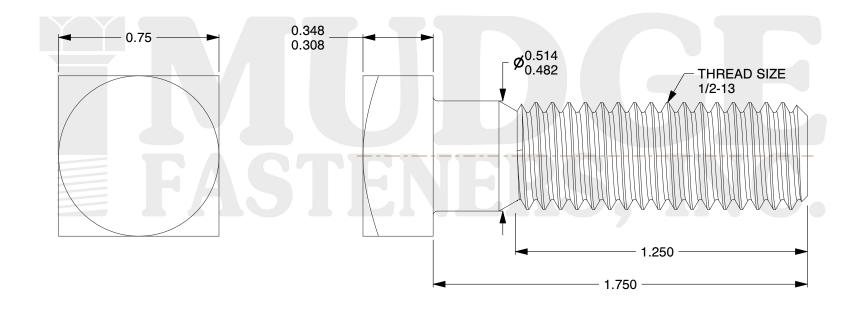

## Notes:

1. HEAD STYLE: SQUARE HEAD

2. SCREW TYPE: BOLT

3. STANDARD: ANSI B18.2.6

4. FINISH: PLAIN

@www.mudgefasteners.com

This file and any associated information and specifications are provided for reference and evaluation purposes only and are subject to change without notice. Mudge Fasteners makes no representations, warranties, or guarantees as to the appropriateness, accuracy, completeness, or suitability for any purpose of the file, information, or specification. You are solely responsible for the use of the file, information, and specifications.

|                          |                                    | UNIT   |
|--------------------------|------------------------------------|--------|
| COMPONENT<br>DESCRIPTION | 1/2-13X1-3/4 SQ HEAD BOLT<br>PLAIN | INCH   |
|                          |                                    | SHEET  |
|                          |                                    | 1 of 1 |
| PART NUMBER              | 215050C0175PN                      | SCALE  |
| MATERIAL                 |                                    | 2.228  |